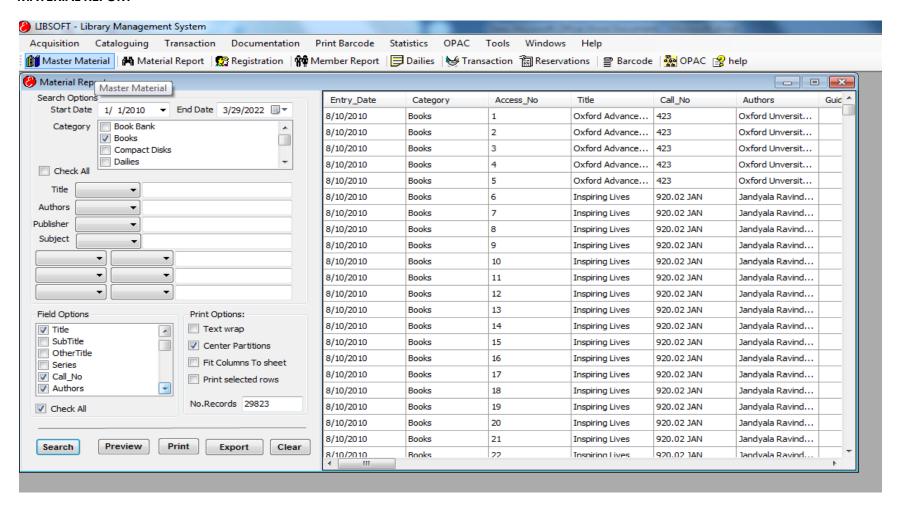

### MATERIAL REPORT

(Approved by AICTE, New Delhi and Affiliated to JNTUA, Anantapuramu-515002)

Melumoi (Post), Palamaner-517408, Chittoor District, Andhra Pradesh Email: mtieat@gmail.com Website: www.mtieat.org