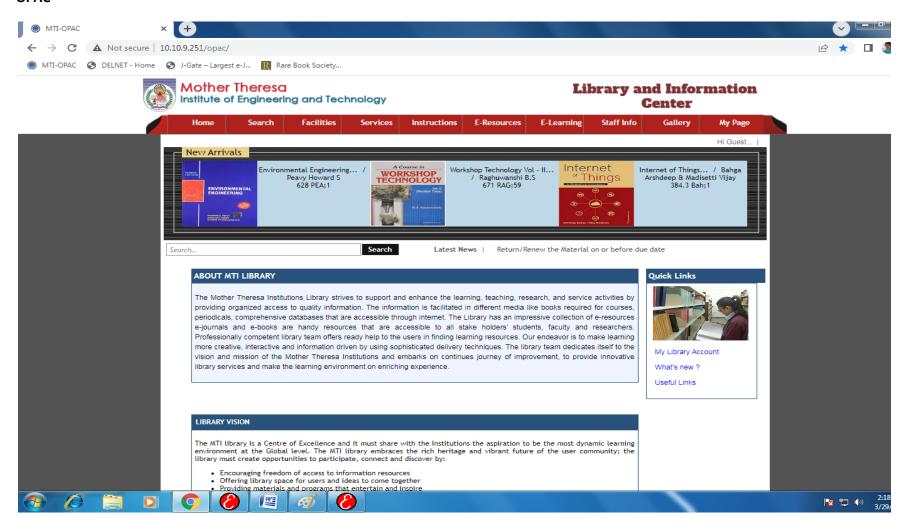

### **OPAC**

(Approved by AICTE, New Delhi and Affiliated to JNTUA, Anantapuramu-515002)

Melumoi (Post), Palamaner-517408, Chittoor District, Andhra Pradesh

Email: mtieat@gmail.com Website: www.mtieat.org