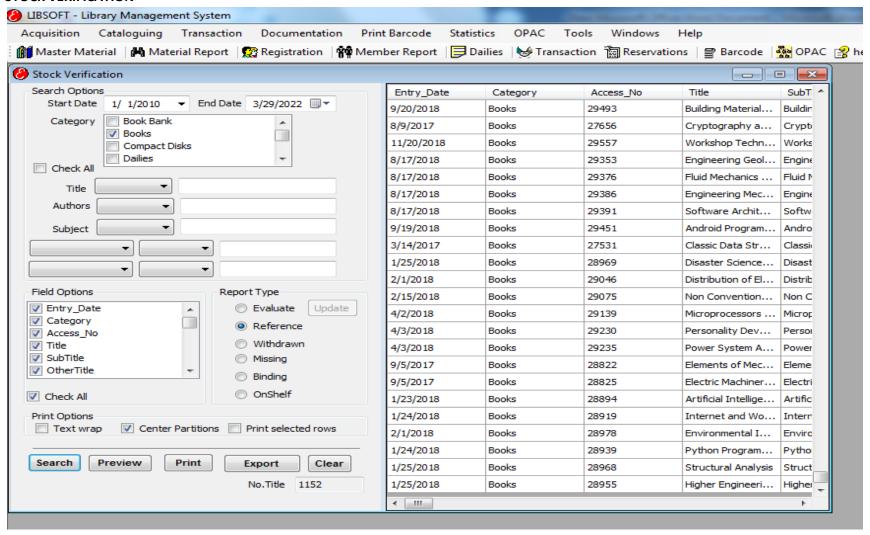

### STOCK VERIFICATION

(Approved by AICTE, New Delhi and Affiliated to JNTUA, Anantapuramu-515002)

Email: mtieat@gmail.com Website: www.mtieat.org