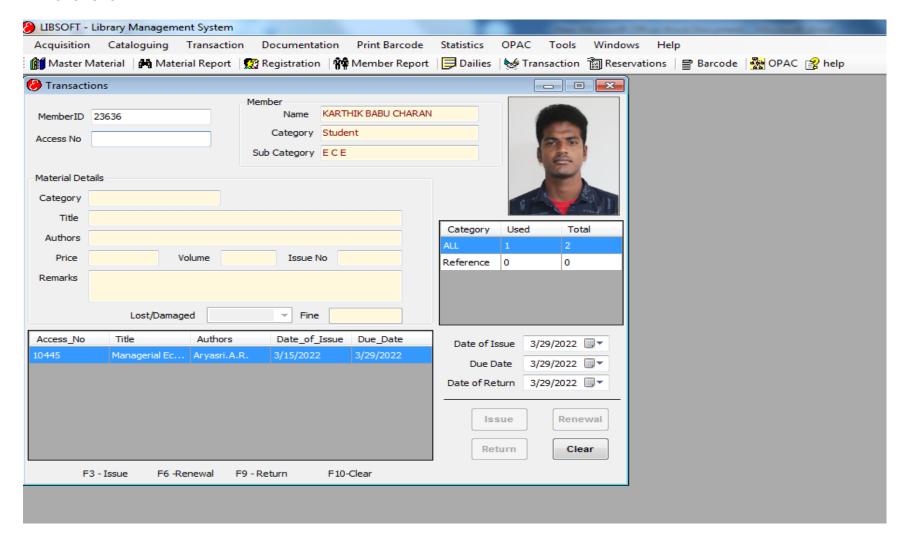

### **TRANSACTIONS**

(Approved by AICTE, New Delhi and Affiliated to JNTUA, Anantapuramu-515002)

Melumoi (Post), Palamaner-517408, Chittoor District, Andhra Pradesh

Email: mtieat@gmail.com Website: www.mtieat.org