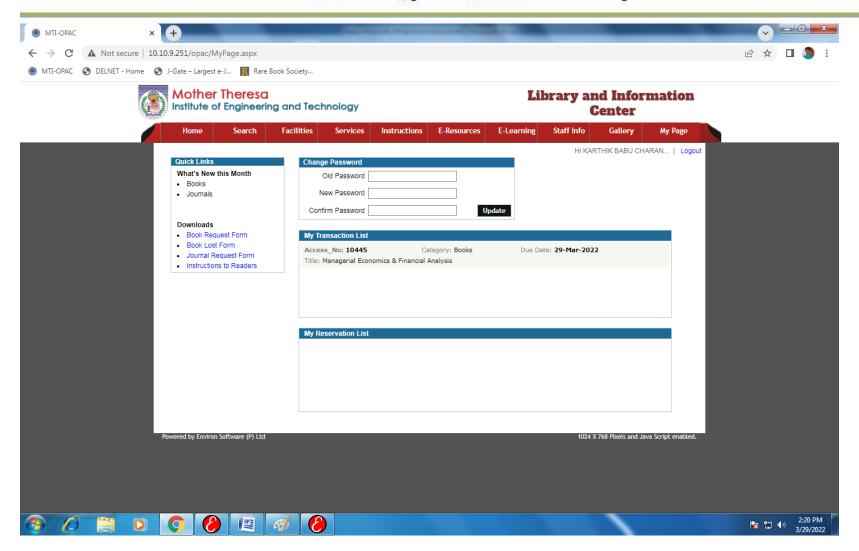

### **OPAC**

(Approved by AICTE, New Delhi and Affiliated to JNTUA, Anantapuramu-515002)

Melumoi (Post), Palamaner-517408, Chittoor District, Andhra Pradesh

Email: mtieat@gmail.com Website: www.mtieat.org