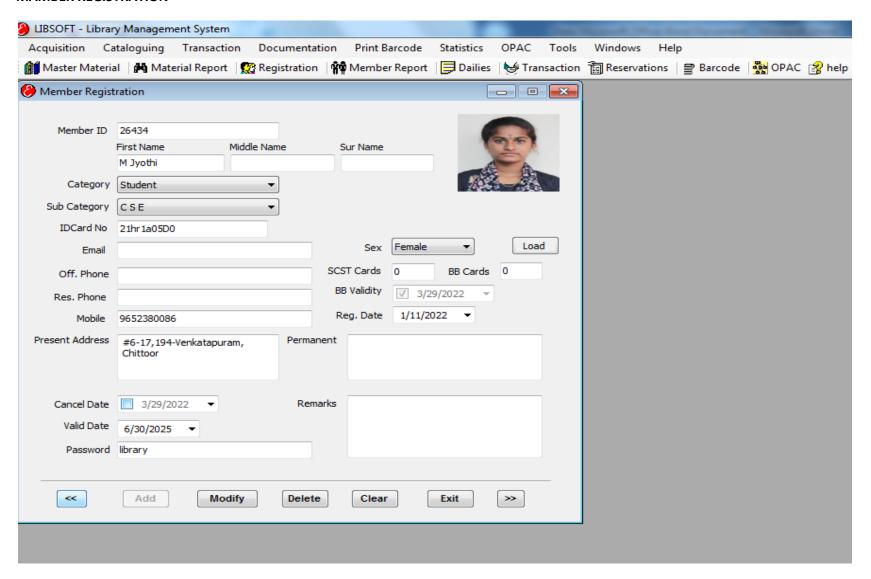

### MAMBER REGISTRATION

(Approved by AICTE, New Delhi and Affiliated to JNTUA, Anantapuramu-515002)

Melumoi (Post), Palamaner-517408, Chittoor District, Andhra Pradesh

Email: mtieat@gmail.com Website: www.mtieat.org